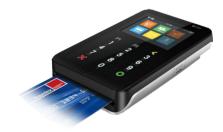

PAX's beautifully designed D200 is a standalone MiniPOS with WiFi, 3G, 2G or cable connection. It can integrate with any mobile payment app running on iOS or Android smart device via Bluetooth to function as a traditional mPOS. The D200 offers PCI PTS 4.x, SRED and Visa PayWave & MasterCard Contactless certification.

## **Reliability & Security**

- Contactless, EMV Chip & Magstripe Enabled
- o Innovative Touch-Press Key Design
- Optional Color Touchscreen With User Friendly Interface
- Secure Key Embedded Area
- PCI PTS 4.x, SRED