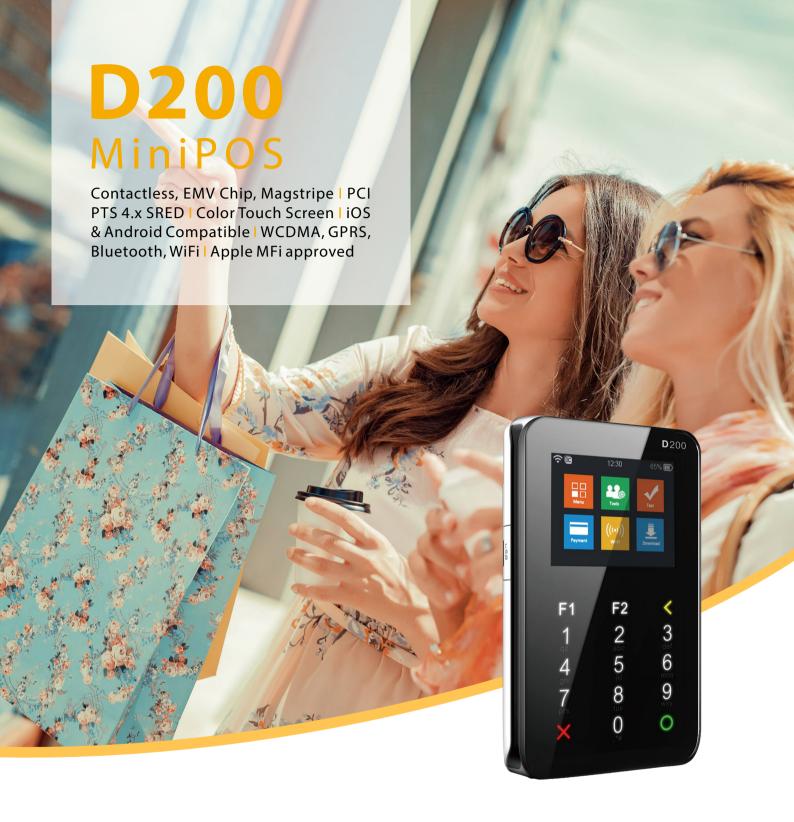

PAX's beautifully designed D200 is a standalone MiniPOS with WiFi, 3G, 2G or cable connection. It can integrate with any mobile payment app running on iOS or Android smart device via Bluetooth to function as a traditional mPOS. The D200 offers PCI PTS 4.x, SRED and Visa PayWave & MasterCard Contactless certification.

Apple Inc. has given the D200 a special certificate called MFi meaning that Apple has tested and approved the D200 to meet the highest performance standards for integration with an iPad or iPhone.

## **Reliability & Security**

- Contactless, EMV Chip & Magstripe Enabled
- o Innovative Touch-Press Key Design
- Optional Color Touchscreen With User Friendly Interface
- Secure Key Embedded Area
- PCI PTS 4.x, SRED

## Flexible Platform

- Designed For More Comfort & Convenience
- USB Port For High Speed Data Transmission
- Bluetooth, WiFi, WCDMA, GPRS
- Versatile Operating System
- Large Memory Capacity