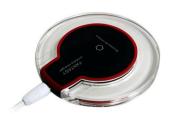

## **Expansibility & Security**

- Optional Wireless Power Charger
- Optional Multiple Connectivities
- Secure Key Embedded Area
- PCI PTS 4.x, SRED

## **SPECIFICATIONS**

| os               | Prolin                                                                                                                                                                                                                    |
|------------------|---------------------------------------------------------------------------------------------------------------------------------------------------------------------------------------------------------------------------|
| Processor        | Cortex-A9, 1GHz                                                                                                                                                                                                           |
| Memory           | 512MB DDR + 512MB Flash                                                                                                                                                                                                   |
| Card Readers     | Magnetic Card Reader   Smart Card Reader   Contactless Card Reader                                                                                                                                                        |
| Camera           | 0.3 Megapixel Fixed Focus Rear Camera (optional)<br>Reads 1D & 2D Codes                                                                                                                                                   |
| Display          | 4-inch TFT Colour Display   480 x 800 pixels   Capacitive Touchscreen                                                                                                                                                     |
| Audio            | 1 x Speaker                                                                                                                                                                                                               |
| Virtual Keypad   | 1 x Enter   1 x Cancel   1 x Clear   Touch Key                                                                                                                                                                            |
| Communications   | WiFi (2.4G) + Bluetooth 4.0 & 2.1 I 4G (CatM / FDD-LTE (optional) 3G (WCDMA / CDMA2000) (optional)                                                                                                                        |
| Card Slots       | 1 x Micro SIM + 1 x Micro SAM                                                                                                                                                                                             |
| Peripheral Ports | 1 x Micro USB 2.0                                                                                                                                                                                                         |
| Battery          | 3.7V / 3050mAh Rechargeable Li-ion Battery                                                                                                                                                                                |
| Adapter          | Input: 100 - 240V AC, 50Hz / 60Hz   Output: 5.0V DC, 2.0A                                                                                                                                                                 |
| Location         | GPS (optional)                                                                                                                                                                                                            |
| Accessories      | Wireless Charging Base (optional)                                                                                                                                                                                         |
| Physical         | L x W x H (mm) : 136.5 x 70 x 17.4   Weight (g) : 182 (Including Battery)                                                                                                                                                 |
| Environmental    | 0°C ~ 50°C (32°F ~ 122°F) Operating Temperature<br>-20°C ~ 70°C (-4°F ~ 158°F) Storage Temperature<br>10% ~ 93% Relative Humidity, Non-condensing                                                                         |
| Certifications   | PCI PTS 5.x, SRED   EMV L1 & L2   EMV Contactless L1   Visa payWave MasterCard Contactless   American ExpressPay   Discover D-PAS MasterCard TQM   J/Speedy L2   Mastercard mPOS   PTCRB   ABECS CE   FCC   Anatel   RoHs |