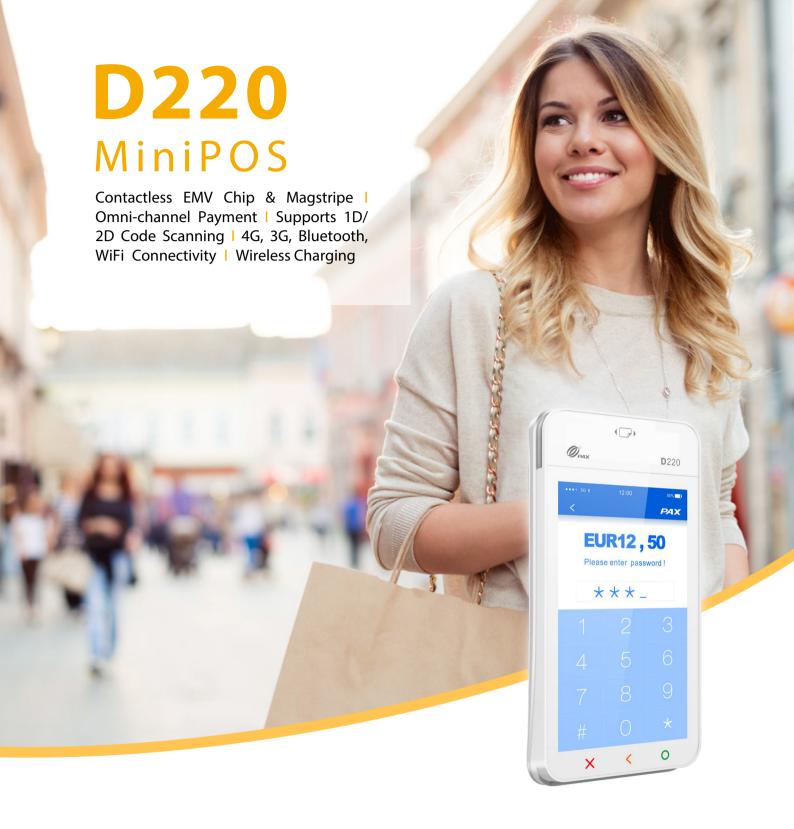

The D220 – the world's most innovative payment device offers merchants and cardholders alike a whole new experience, either as a traditional mPOS when integrating with mobile payment apps running on iOS or Android smart devices via Bluetooth, or as a standalone MiniPOS when connecting over 3G, 4G &WiFi. The D220 comes

## **Exceptional Performance**

- Optional Rear Camera for Code Scanning (1D & 2D)
- Accepts Contactless, EMV Chip, Magstripe
- Keeping Transactions Going All Day Long
- High Quality 4-Inch Touch Colour Screen

## **Expansibility & Security**

- Optional Wireless Power Charger
- Optional Multiple Connectivities
- Secure Key Embedded Area
- PCI PTS 4.x, SRED