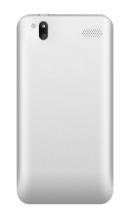

## **Exceptional Performance**

- Optional Rear Camera for Code Scanning (1D & 2D)
- Accepts Contactless, EMV Chip, Magstripe
- Keeping Transactions Going All Day Long
- High Quality 4-Inch Touch Colour Screen

## **SPECIFICATIONS**

| os               | Prolin                                                                                                                                                                                                                    |
|------------------|---------------------------------------------------------------------------------------------------------------------------------------------------------------------------------------------------------------------------|
| Processor        | Cortex-A9, 1GHz                                                                                                                                                                                                           |
| Memory           | 512MB DDR + 512MB Flash                                                                                                                                                                                                   |
| Card Readers     | Magnetic Card Reader   Smart Card Reader   Contactless Card Reader                                                                                                                                                        |
| Camera           | 0.3 Megapixel Fixed Focus Rear Camera (optional)<br>Reads 1D & 2D Codes                                                                                                                                                   |
| Display          | 4-inch TFT Colour Display   480 x 800 pixels   Capacitive Touchscreen                                                                                                                                                     |
| Audio            | 1 x Speaker                                                                                                                                                                                                               |
| Virtual Keypad   | 1 x Enter   1 x Cancel   1 x Clear   Touch Key                                                                                                                                                                            |
| Communications   | WiFi (2.4G) + Bluetooth 4.0 & 2.1 I 4G (CatM / FDD-LTE (optional) 3G (WCDMA / CDMA2000) (optional)                                                                                                                        |
| Card Slots       | 1 x Micro SIM + 1 x Micro SAM                                                                                                                                                                                             |
| Peripheral Ports | 1 x Micro USB 2.0                                                                                                                                                                                                         |
| Battery          | 3.7V / 3050mAh Rechargeable Li-ion Battery                                                                                                                                                                                |
| Adapter          | Input: 100 - 240V AC, 50Hz / 60Hz   Output: 5.0V DC, 2.0A                                                                                                                                                                 |
| Location         | GPS (optional)                                                                                                                                                                                                            |
| Accessories      | Wireless Charging Base (optional)                                                                                                                                                                                         |
| Physical         | L x W x H (mm) : 136.5 x 70 x 17.4   Weight (g) : 182 (Including Battery)                                                                                                                                                 |
| Environmental    | 0°C ~ 50°C (32°F ~ 122°F) Operating Temperature<br>-20°C ~ 70°C (-4°F ~ 158°F) Storage Temperature<br>10% ~ 93% Relative Humidity, Non-condensing                                                                         |
| Certifications   | PCI PTS 5.x, SRED   EMV L1 & L2   EMV Contactless L1   Visa payWave MasterCard Contactless   American ExpressPay   Discover D-PAS MasterCard TQM   J/Speedy L2   Mastercard mPOS   PTCRB   ABECS CE   FCC   Anatel   RoHs |